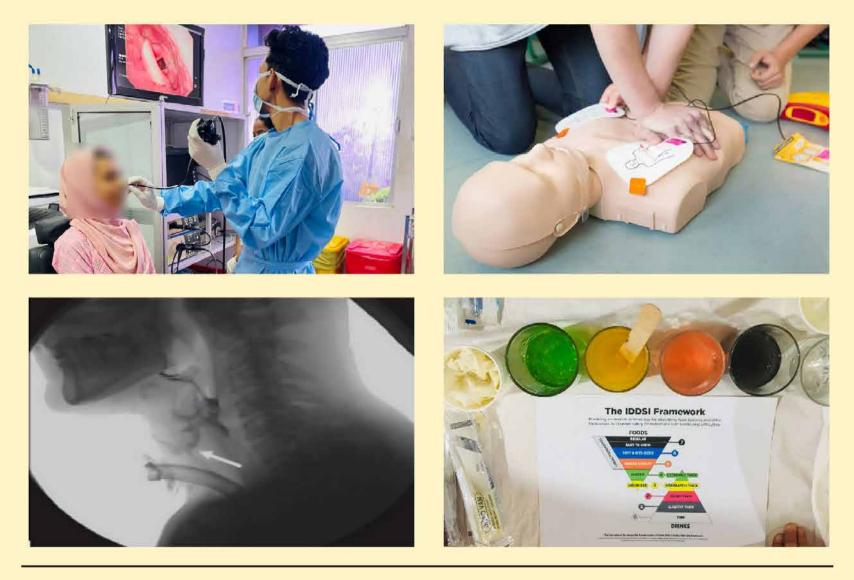

Exclusively for SLPs | Limited seats - Only 30 | Registration Mandatory

Highlights: Hands on training in FEES | Basic Life Support (BLS) training Live Case based sessions of VFSS interpretation Related interactive academic sessions

Click to Register Professionals

These sessions will offer participants valuable hands-on exposure to essential assessment and management techniques in dysphagia, led by expert faculties.

## Session Theme: Advancing Skills in Instrumental Assessment of Swallowing

| 08:00       | Registration                                                             |
|-------------|--------------------------------------------------------------------------|
| 08.15-8.30  | Prayer                                                                   |
|             | Session 1- Videofluroscopic Swallow Study (VFSS)                         |
| 08:30-09:00 | Analysis of Swallowing-A radiological perspective                        |
|             | Dr. Lakshmi Menon R                                                      |
| 09:00-10:00 | Basic Life Support (BLS) course                                          |
|             | Dr. Jerry Paul                                                           |
| 10.00-10.15 | Tea Break                                                                |
| 10.15-10.45 | Clinical Judgment & Decision- Making in Videofluroscopic Swallow Study   |
|             | Ms. Anju V N                                                             |
| 10.45-11.30 | Execution & Interpretation of the VFSS                                   |
|             | Mr. Vishnu Prakash                                                       |
| 11.30-12:00 | Dynamic Imaging Grade of Swallowing Toxicity (DIGEST) scoring in FEES    |
|             | & VFSS                                                                   |
|             | Dr. Krishnakumar Thankappan                                              |
| 12:00-1:00  | Live VFSS Case Presentation                                              |
|             | Lunch Break                                                              |
|             | Session 2 : Flexible Endoscopic Evaluation of Swallowing (FEES)          |
| 1.30-2:00   | Endoscopic view of landmarks and structures of airway and digestive      |
|             | tract                                                                    |
|             | Dr. Tejal Patel                                                          |
| 2:00-2.30   | Clinical judgment & decision making in Flexible Endoscopic Evaluation of |
|             | Swallowing                                                               |
|             | Ms. Arya C J                                                             |
| 2.30-3:00   | Procedural Description of FEES                                           |
|             | Ms. Sreedevi E V                                                         |
| 3:00-3:30   | Video based pathophysiological consideration and clinical interpretation |
|             | of FEES                                                                  |
|             | Ms. Shilpa K M                                                           |
| 3.30-3:45   | Tea Break                                                                |
| 3.45- 5:00  | Hands on FEES                                                            |
|             | Live demonstration & hands on                                            |