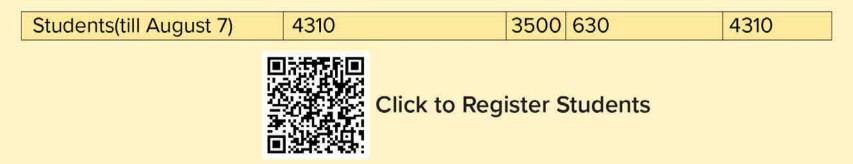

| Particulars                  | Regn Fee (Rs.) | Base | GST @18% (Rs.) | Total (Rs.) |
|------------------------------|----------------|------|----------------|-------------|
| Professionals(till August 7) | 5310           | 4500 | 810            | 5310        |